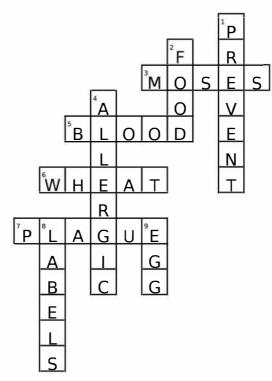

## FAACT's Passover Crossword Puzzle Answer Key

## Down:

- Strict avoidance is the only way to \_\_\_\_\_ an allergic reaction.
- Food Allergy & Anaphylaxis Connection
   Team has resources on their website to help manage \_\_\_\_\_ allergies at home.
- 4. A severe \_\_\_\_\_ reaction that comes on quickly is called anaphylaxis.
- 8. May contain statements on ingredient \_\_\_\_\_ are voluntary and not required by law.
- 9. \_\_\_\_ is a top nine allergen found in mayonnaise.

## Across:

- 3. This man led the Hebrews out of Egypt.
- Red liquid sent through the body by the heart
- 6. A top nine allergen in playdough is \_\_\_\_\_.
- 7. A disaster or severe disease is called a